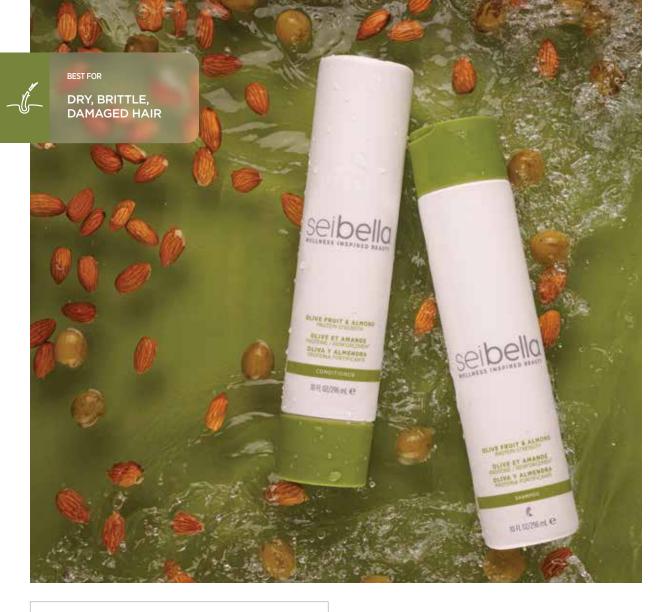

#### **Olive Fruit & Almond Protein Strength Shampoo & Conditioner**

Strength and shine—restored! This hydrating complex of arginine, vegetable protein, and olive and almond oils adds shine, prevents breakage, and restores strength from root to tip. This formula is powered by essential fatty acids, vitamins, and antioxidants to help protect the strength-building keratin in hair while locking in moisture.

#### SHAMPOO

**\$19.50** Member 10 POINTS \$33.00 Non-Member Item: 5517 | 10 fl. oz.

#### CONDITIONER

**\$19.50** Member 10 POINTS \$33.00 Non-Member Item: 70116 | 10 fl. oz.