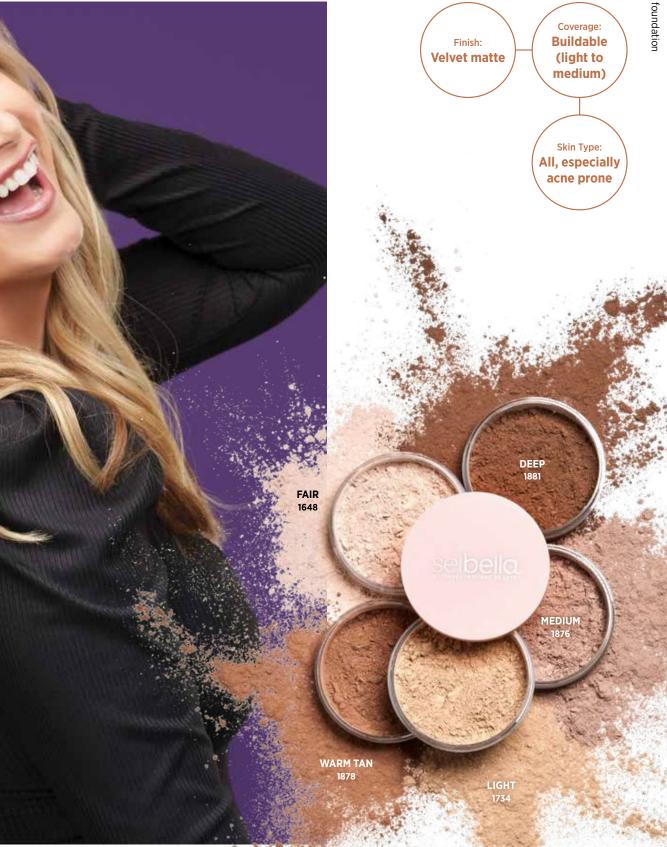

#### **Mineral Foundation**

Minerals, vitamins, and nourishing Hyaluronic Filling Spheres™\* give you the exact coverage you want in a buildable foundation that's ideal for sensitive skin. Perfect for achieving that "no makeup" makeup look!

**\$21.00** Member 11 POINTS \$35.00 Non-Member 0.35 oz.

### coverage.

Pure mineral pigments give you a glow without causing irritation. Simply apply a base of foundation primer and use a powder brush to blend this powder into your skin until you achieve your desired coverage. Oil-free and talc-free!