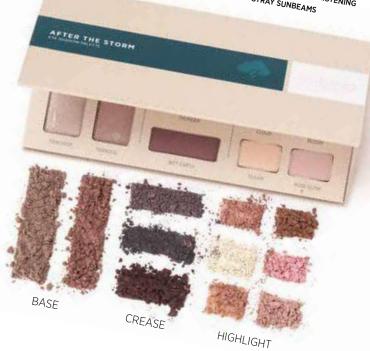

\$29.00 Member 9 POINTS \$49.00 Non-Member

NEW

CHNAMANOCICE

MACTHIATO

HIGHLIGHT

ITEM: 70207

A TALE OF RETREATING CLOUDS, GLISTENING PAVEMENT, AND STRAY SUNBEAMS

**BASE** Dew Drop CREASE Wet Earth HIGHLIGHT Cloud

**STEP 1:** Use Dew Drop to cover the entire eyelid, leaving the inner corner of your eye untouched.

STEP 2: Use Wet Earth to add dimension by shading the crease of your eye (from outer corner to middle). Use the Sei Bella Blending Brush to blend the edges of the crease to reduce any harshness.

**STEP 3:** Finish by placing Cloud at the inner corner of your eye and brow bone to create a lifted look.

Morning Coffee

THE PALETTE YOU'LL REACH FOR EVERY MORNING

Chai

78

CREASE

Mocha

HIGHLIGHT Cold Foam