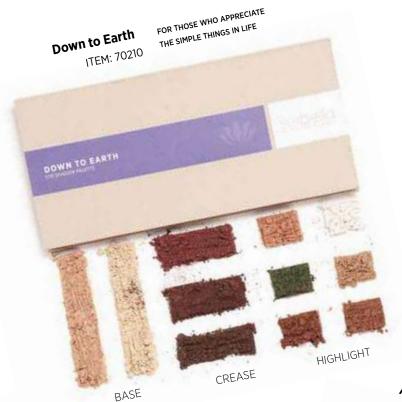

#### **Eyeshadow Palettes**

Introducing NEW eyeshadow palettes from Sei Bella®! Each one is here to stay and serves up a distinctive vibe to fit a variety of day-to-day looks—Down to Earth, Morning Coffee, Little Bit of Sunshine, and After the Storm. And to make things even easier, these palettes call out shades that can be used as a base, crease, and highlight color while also providing monthly eyeshadow inspiration to take the guesswork out of creating gorgeous looks!

\$29.00 Member 9 POINTS \$49.00 Non-Member

NEW

CHNAMANOCICE

MACTHIATO

HIGHLIGHT

ITEM: 70207

A TALE OF RETREATING CLOUDS, GLISTENING PAVEMENT, AND STRAY SUNBEAMS

**BASE** Dew Drop CREASE Wet Earth HIGHLIGHT Cloud