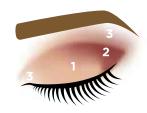

**STEP 1:** Use Dew Drop to cover the entire eyelid, leaving the inner corner of your eye untouched.

STEP 2: Use Wet Earth to add dimension by shading the crease of your eye (from outer corner to middle). Use the Sei Bella Blending Brush to blend the edges of the crease to reduce any harshness.

**STEP 3:** Finish by placing Cloud at the inner corner of your eye and brow bone to create a lifted look.

Morning Coffee

THE PALETTE YOU'LL REACH FOR EVERY MORNING

Chai

78

CREASE

Mocha

HIGHLIGHT Cold Foam

STEP 1: Use Chai to cover the entire eyelid, leaving the inner corner of your eye untouched.

STEP 2: Use Mocha to add dimension by shading the crease of your eye (from outer corner to middle).

STEP 3: Finish by placing Cold Foam at the inner corner of your eye and brow bone to create a lifted look.

**BASE** Only Natural

**CREASE**Rustic

HIGHLIGHT At Peace

STEP 1: Cover the entire eyelid with Only Natural, leaving the inner corner of the eye untouched.

**STEP 2:** Use Rustic to add dimension by shading the crease of your eye (from outer corner to middle).

**STEP 3:** Finish by placing At Peace at the inner corner of your eye and on brow bone to create a lifted look.

A Little Bit of Sunshine ITEM: 70208

A REMINDER TO LOOK ON THE BRIGHT SIDE

79

BASE

HIGHLIGHT

CREASE

In Harmony Getting Warmer

HIGHLIGHT Solful

STEP 1: Use In Harmony to cover the entire eyelid, leaving the inner corner of your eye untouched.

STEP 2: Use Getting Warmer to add dimension by shading the crease of your eye (from outer corner to middle).

STEP 3: Finish by placing Solful at the inner corner of your eye and brow bone to create a lifted look.