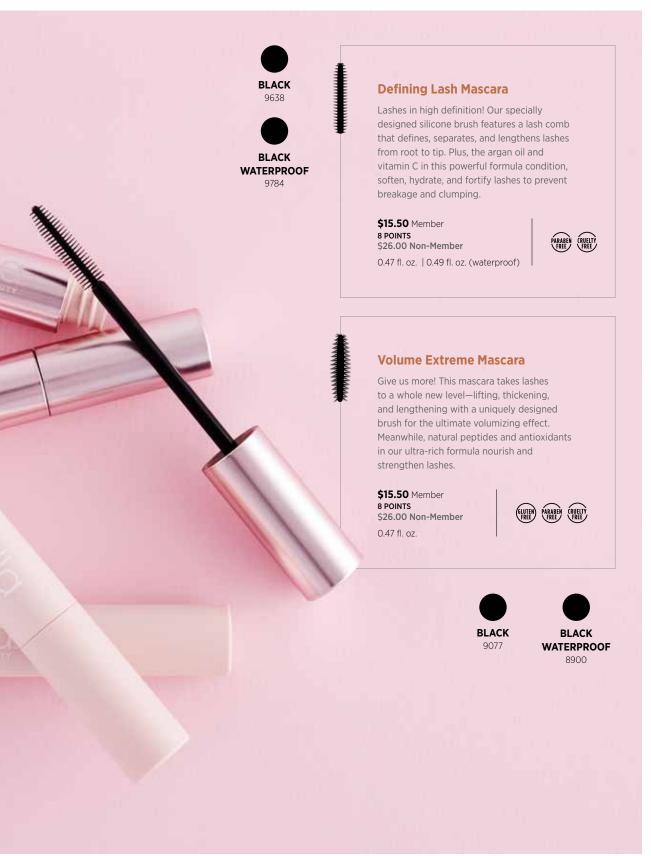

#### **Lash Primer**

What do foundation, mascara, and eyeshadow all have in common? They work better with a primer! Smooth a quick coat of primer on before applying mascara and you'll get thicker, longer, and stronger lashes. Our nourishing formula thickens, lengthens, and provides a tacky surface so that mascara clings better to every lash.

**\$15.50** Member **8 POINTS \$26.00 Non-Member** Item: 6047 | 0.27 fl. oz.

Perfectly plush!