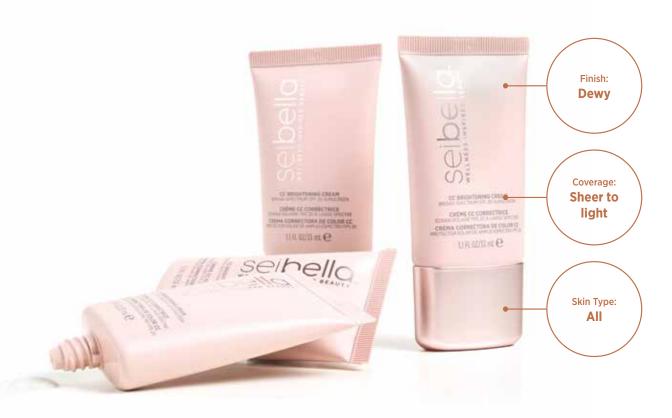

## Right on tone.

When the foundation is flawless, everything else falls into place! Shop our range of foundations by shade and finish to set up the rest of your look for visual success.

| SELECT YOUR FOUNDATION TYPE        |                         |                 |              |
|------------------------------------|-------------------------|-----------------|--------------|
| PRODUCT                            | SKIN TYPE               | COVERAGE        | FINISH       |
| TINTED BB<br>MOISTURIZING<br>CREAM | Normal<br>Mature<br>Dry | Sheer to Light  | Dewy         |
| MINERAL<br>POWDER<br>FOUNDATION    | Oily<br>Acne Prone      | Light to Medium | Velvet Matte |
| FLAWLESS<br>LIQUID<br>FOUNDATION   | Normal<br>Mature<br>Dry | Medium to Full  | Dewy         |
| CREAM TO<br>POWDER                 | Oily to Normal          | Full            | Velvet Matte |

#### **Tinted BB Moisturizing Cream**

Meet our lightest-coverage foundation. Short for "blemish balm," BB cream is a versatile combination of products that includes a moisturizer, primer, foundation, skin treatment, and concealer. Plus it has an SPF of 20! It's great on those days when you want a glowy, natural look—or you simply don't have time to work through a multistep makeup routine. A multimineral complex diffuses natural light to diminish the appearance of fine lines and wrinkles.