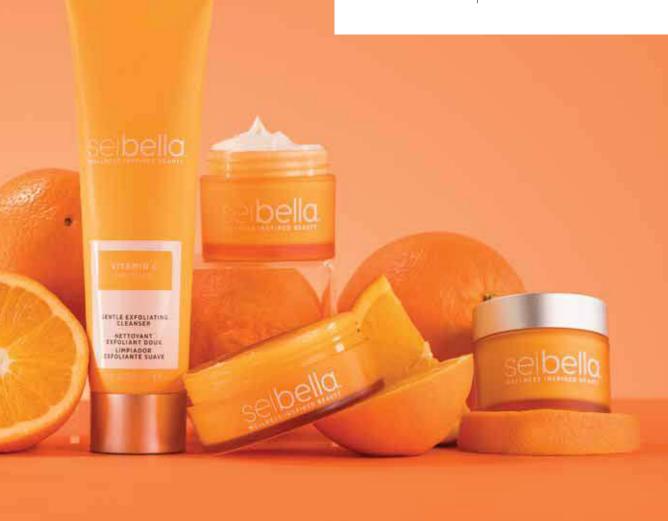

# Look on the bright side.

Dull skin and dark spots? Not on our watch!
Our Vitamin C Skin Defense collection features
two stable forms of vitamin C that diminish the
appearance of dark spots and take skin from
lackluster to luminous.

Topical vitamin C is a dermatologist favorite that can improve the appearance of dark spots, fine lines and wrinkles, and other signs of skin aging. The antioxidants in our *Vitamin C Skin Defense* line not only help prevent the damage that UV light cause but also work to improve your appearance after the fact by diminishing visible discoloration and smoothing rough skin texture!