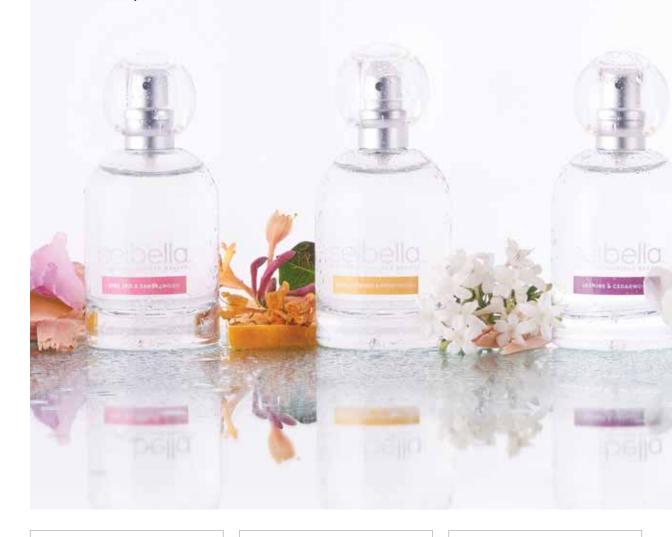

# Stay on the pulse.

Our collection of light, modern scents is inspired by the natural world around us: Sage & Bluebonnet, Jasmine & Cedarwood, Pink Iris & Sandalwood, Seville Orange & Honeysuckle, and White Floral & Vanilla.

#### **Pink Iris & Sandalwood**

Item: 9867 | 1.7 fl. oz.

TOP NOTES: Rose violet, citrus, red berry
MIDDLE NOTES: Heliotrope, iris, jasmine, muguet
BASE NOTES: Amber, cedarwood, sandalwood, vanilla

### Seville Orange & Honeysuckle

Item: 9865 | 1.7 fl. oz.

TOP NOTES: Orange, black pepper, white grapefruit MIDDLE NOTES: Carrot, black currant, honeysuckle BASE NOTES: Vetiver, cedarwood

#### **Jasmine & Cedarwood**

Item: 5945 | 1.7 fl. oz.

TOP NOTES: Bergamot, blood orange, starflower MIDDLE NOTES: Orange blossom, ylang-ylang, jasmine BASE NOTES: Cypress, cedarwood, cashmere

#### White Floral & Vanilla

Item: 4766 | 1.7 fl. oz.

**TOP NOTES:** Pink pepper, mandarin, Italian bergamot **MIDDLE NOTES:** Osmanthus, rose

**BASE NOTES:** Tahitian vanilla, white woods

#### **Sage & Bluebonnet**

Item: 5042 | 1.7 fl. oz.

wood

TOP NOTES: Amber, citrus, marine MIDDLE NOTES: Bluebonnet, melon, raspberry BASE NOTES: Sage, resin, \$54.50 Member 26 POINTS \$91.00 Non-Member

1.7 fl. oz.