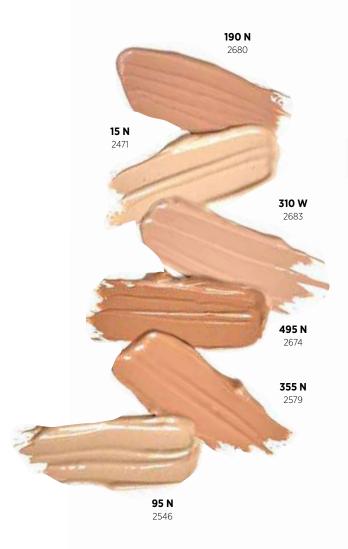

#### Flawless Liquid Foundation

Looking flawless! Our Flawless Liquid Foundation enhances skin with long-lasting medium coverage that doesn't settle into fine lines and wrinkles. Age-defying ingredients, such as AquaCacteen™, help soothe, hydrate, and firm skin. SPF 15.

**\$24.50** Member 11 POINTS \$41.00 Non-Member 1 fl. oz.