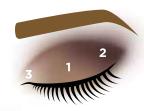

STEP 1: Use Chai to cover the entire eyelid, leaving the inner corner of your eye untouched.

STEP 2: Use Mocha to add dimension by shading the crease of your eye (from outer corner to middle).

STEP 3: Finish by placing Cold Foam at the inner corner of your eye and brow bone to create a lifted look.