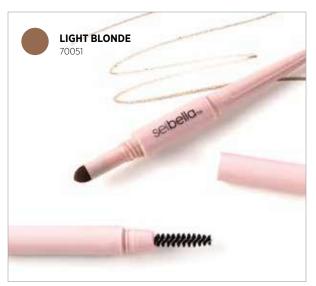

#### **Brow Pencil**

Transform sparse brows into full, thick, and expertly defined arches. More natural than a gel and easier to use, our Three-in-One Definition Brow Pencil has everything you need to create shapely brows. It's as easy as 1) adding shape and definition with the pencil tip, 2) filling in sparse areas with the brow powder, and 3) blending it all in with the brow brush for naturally well-defined brows. Plus, the twist-up pencil never needs to be sharpened!