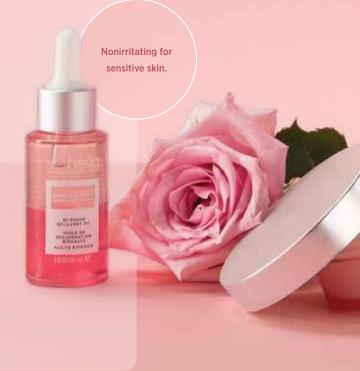

#### **Bi-Phase Recovery Oil**

Safe for sensitive and dry skin, this dual-layer serum combines a potent blend of natural oils, rose water, and vitamin B12 to deliver fast-absorbing and soothing nutrients to your skin (minus an overly greasy feel).

**\$35.50** Member 17 POINTS \$60.00 Non-Member Item: 6763 | 1 fl. oz.