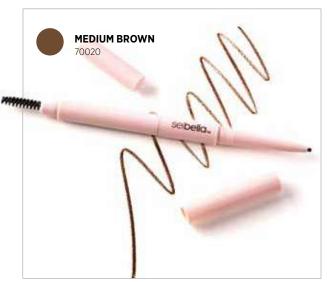

#### **Brow Pencil**

Transform sparse brows into full, thick, and expertly defined arches. More natural than a gel and easier to use, our Three-in-One Definition Brow Pencil has everything you need to create shapely brows. It's as easy as 1) adding shape and definition with the pencil tip, 2) filling in sparse areas with the brow powder, and 3) blending it all in with the brow brush for naturally well-defined brows. Plus, the twist-up pencil never needs to be sharpened!