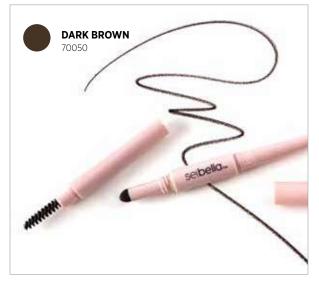

#### **Brow Pencil**

Transform sparse brows into full, thick, and expertly defined arches. More natural than a gel and easier to use, our Three-in-One Definition Brow Pencil has everything you need to create shapely brows. It's as easy as 1) adding shape and definition with the pencil tip, 2) filling in sparse areas with the brow powder, and 3) blending it all in with the brow brush for naturally well-defined brows. Plus, the twist-up pencil never needs to be sharpened!