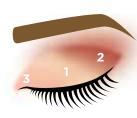

**STEP 1:** Use Dew Drop to cover the entire eyelid, leaving the inner corner of your eye untouched.

STEP 2: Use Wet Earth to add dimension by shading the crease of your eye (from outer corner to middle). Use the Sei Bella Blending Brush to blend the edges of the crease to reduce any harshness.

**STEP 3:** Finish by placing Cloud at the inner corner of your eye and brow bone to create a lifted look.

Morning Coffee

THE PALETTE YOU'LL REACH FOR EVERY MORNING

Chai

78

CREASE

Mocha

HIGHLIGHT Cold Foam