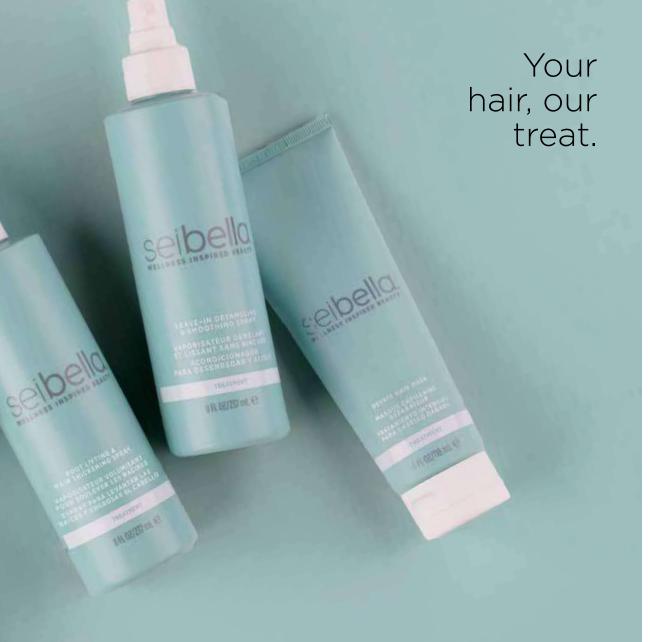

#### **Leave-In Detangling**& Smoothing Spray

This weightless spray smooths and separates strands so your comb or brush melts through wet hair like butter—preventing it from stretching and breaking.

**\$22.00** Member 12 POINTS \$37.00 Non-Member Item: 3151 | 8 fl. oz.

#### **Repair Hair Mask**

Indulgent conditioners lock moisture deep into parched strands, restoring strength, softness, and shine to even the most brittle hair. For best results, use two to three times a week.