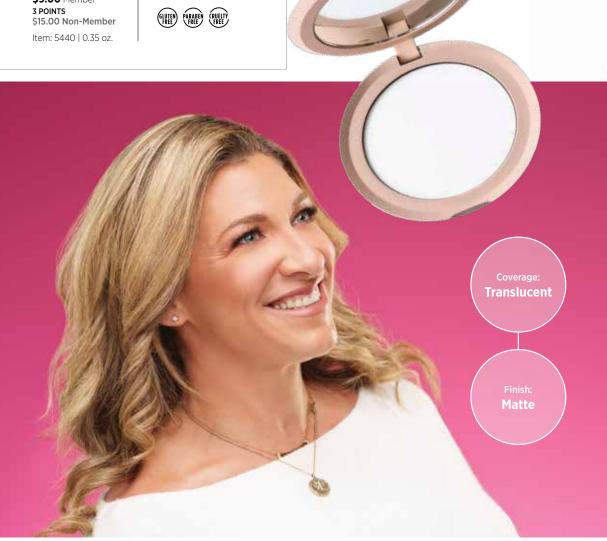

#### **Pressed Powder with Compact**

Ideal for on-the-go touch-ups, this light-diffusing translucent powder sets your foundation with sheer coverage for a pore-perfecting look that lasts!

**\$18.50** Member 8 POINTS \$31.00 Non-Member Item: 2730 | 0.35 oz.

#### **Loose Powder**

This finely milled, pore-perfecting powder blurs imperfections and gives your complexion a smooth matte finish. It's also translucent, so it disappears into any and every skin tone!