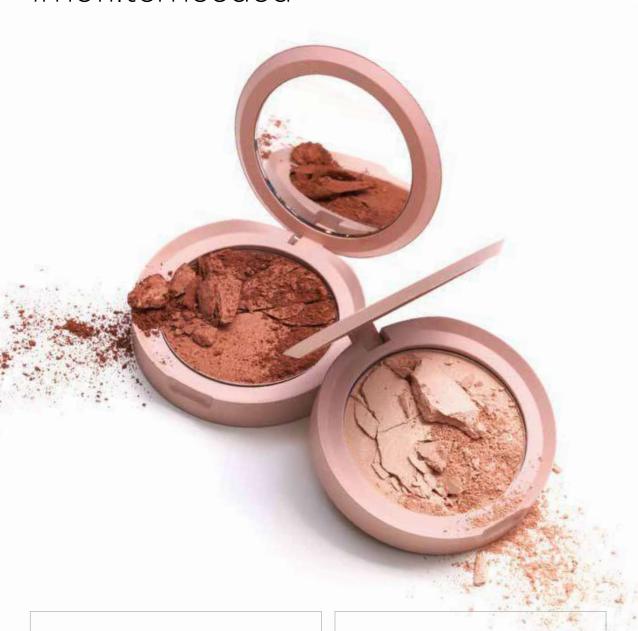

### #nofilterneeded

#### **Powder Bronzer**

This silky powder adds instant warmth to your skin—no vacation required—and is rich in vitamins A and E. Our convenient compact slips into your purse for quick touch-ups that leave your complexion glowing.