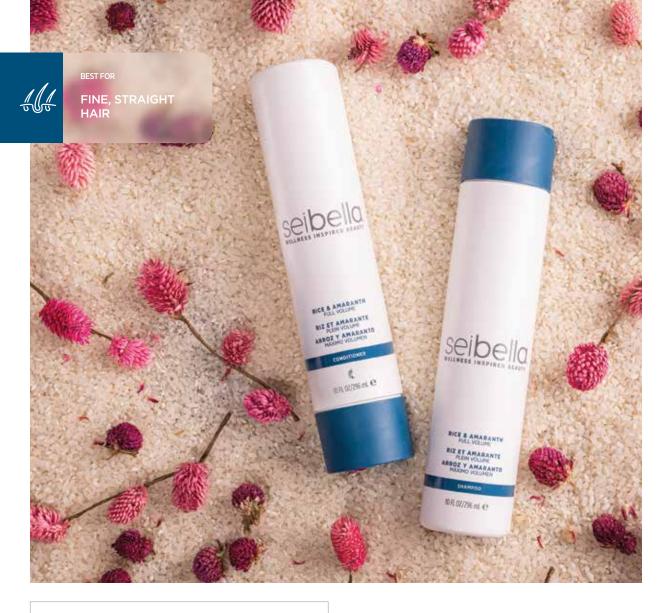

#### Rice & Amaranth Full Volume Shampoo & Conditioner

Our body-boosting blend of botanicals includes rice protein and amaranth to increase volume while adding shine—leaving hair big, strong, and irresistibly soft. This formula features rice protein and amaranth to give hair an extra degree of fullness while strengthening roots and improving manageability. Plus, there's no buildup!

#### SHAMPOO

**\$19.50** Member 10 POINTS \$33.00 Non-Member Item: 5510 | 10 fl. oz.

#### CONDITIONER

**\$19.50** Member 10 POINTS \$33.00 Non-Member Item: 70115 | 10 fl. oz.