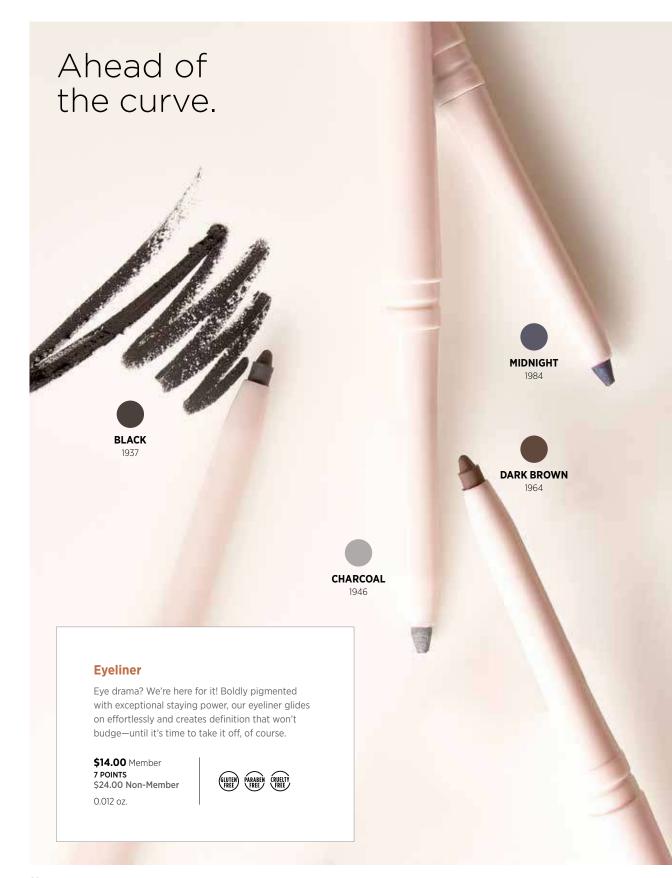

entire lid from lash line to brow. Let it dry and follow with your favorite shade (or shades) of eyeshadow.

**\$16.50** Member 10 POINTS \$28.00 Non-Member Item: 5968 | 0.37 oz.













#### **Brow Pencil**

Transform sparse brows into full, thick, and expertly defined arches. More natural than a gel and easier to use, our Three-in-One Definition Brow Pencil has everything you need to create shapely brows. It's as easy as 1) adding shape and definition with the pencil tip, 2) filling in sparse areas with the brow powder, and 3) blending it all in with the brow brush for naturally well-defined brows. Plus, the twist-up pencil never needs to be sharpened!

**\$15.50** Member 8 POINTS \$26.00 Non-Member

(RUELTY FREE

0.008 oz. powder | 0.003 oz. liner

Pencil me in for perfect brows!





#### **Lash Primer**

What do foundation, mascara, and eyeshadow all have in common? They work better with a primer! Smooth a quick coat of primer on before applying mascara and you'll get thicker, longer, and stronger lashes. Our nourishing formula thickens, lengthens, and provides a tacky surface so that mascara clings better to every lash.

**\$15.50** Member **8 POINTS \$26.00 Non-Member** Item: 6047 | 0.27 fl. oz.









Perfectly plush!

## Matte Lipstick

Drench lips in color with a weightless texture that glides on creamy and dries to a velvety, shine-free finish. The best part? It stays put all day—no bleeding, no feathering, no worries!

#### KEY INGREDIENTS

**Skin-Conditioning Agents**: Derived from plant sources, such as olive, this ingredient complex hydrates and helps