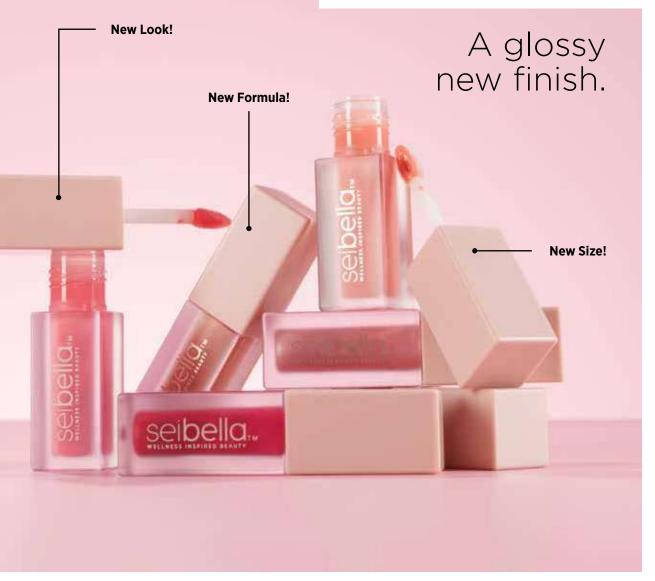

#### **Lip Gloss**

Beauty meets skin care in our new and improved Lip Gloss formula! Lightly scented with vanilla, it's been revamped with carefully selected ingredients to nourish and protect while minimizing the appearance of aging by helping lips retain their natural moisture. Hyaluronic acid, organic sunflower oil, and plant-based glycerin hydrate while niacinamide, ultrafilling spheres, and natural ectoin assist with reducing the appearance of fine lines and wrinkles.

## Read my lips!

The definition of perfection. Long-lasting and waterproof, this lip liner is fortified with vitamin E, ceramides, and hyaluronic acid to improve the health of your lips while preventing your lipstick from bleeding or feathering.