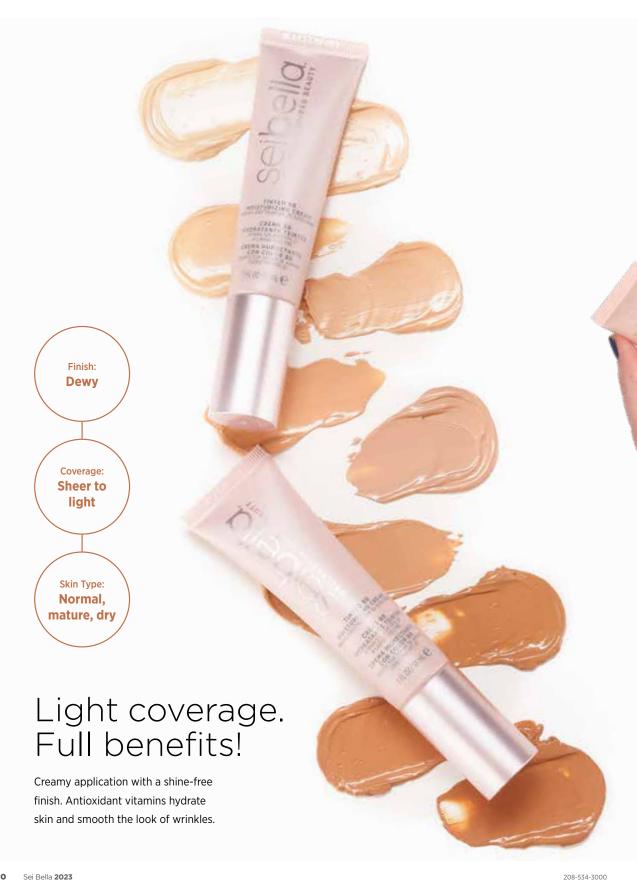

#### **Tinted BB Moisturizing Cream**

Meet our lightest-coverage foundation. Short for "blemish balm," BB cream is a versatile combination of products that includes a moisturizer, primer, foundation, skin treatment, and concealer. Plus it has an SPF of 20! It's great on those days when you want a glowy, natural look—or you simply don't have time to work through a multistep makeup routine. A multimineral complex diffuses natural light to diminish the appearance of fine lines and wrinkles.

\$24.50 Member 11 POINTS \$41.00 Non-Member