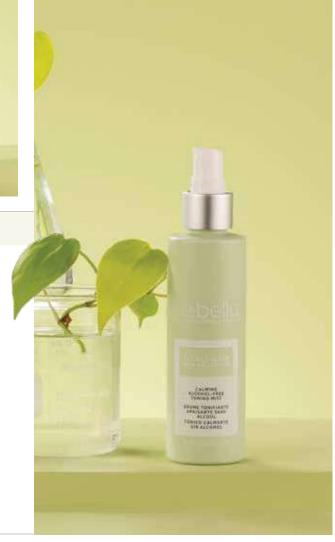

#### **Toning Mist**

Safe for sensitive and dry skin, this alcohol-free toner should be used following cleansing to help restore the skin's pH balance and prepare it for treatments.

Our *Honey & Rose Toning Mist* uses a gentle mix of rose water and honey extract to immediately soothe the skin with a fine mist—minus the tightness and irritation of an alcohol-based toner.

**\$18.00** Member **8 POINTS \$30.00 Non-Member** Item: 6650 | 5 fl. oz.