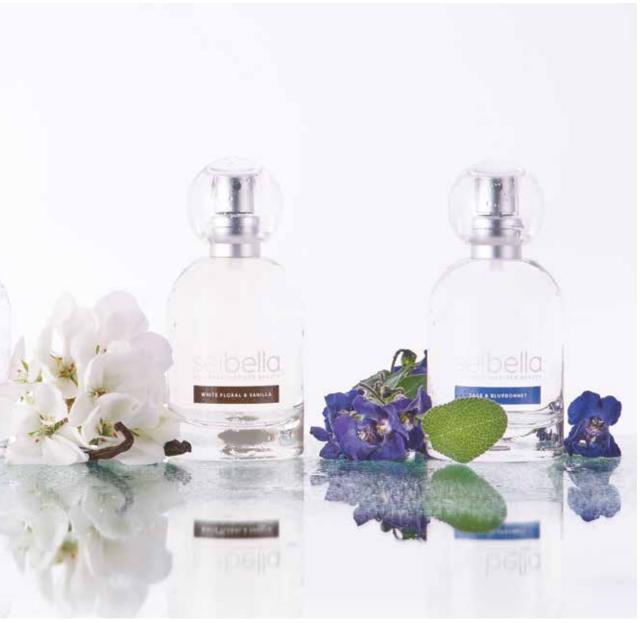

# Stay on the pulse.

Our collection of light, modern scents is inspired by the natural world around us: Sage & Bluebonnet, Jasmine & Cedarwood, Pink Iris & Sandalwood, Seville Orange & Honeysuckle, and White Floral & Vanilla.

#### White Floral & Vanilla

Item: 4766 | 1.7 fl. oz.

**TOP NOTES:** Pink pepper, mandarin, Italian bergamot **MIDDLE NOTES:** Osmanthus, rose

**BASE NOTES:** Tahitian vanilla, white woods

#### **Sage & Bluebonnet**

Item: 5042 | 1.7 fl. oz.

wood

TOP NOTES: Amber, citrus, marine MIDDLE NOTES: Bluebonnet, melon, raspberry BASE NOTES: Sage, resin, \$54.50 Member 26 POINTS \$91.00 Non-Member

1.7 fl. oz.