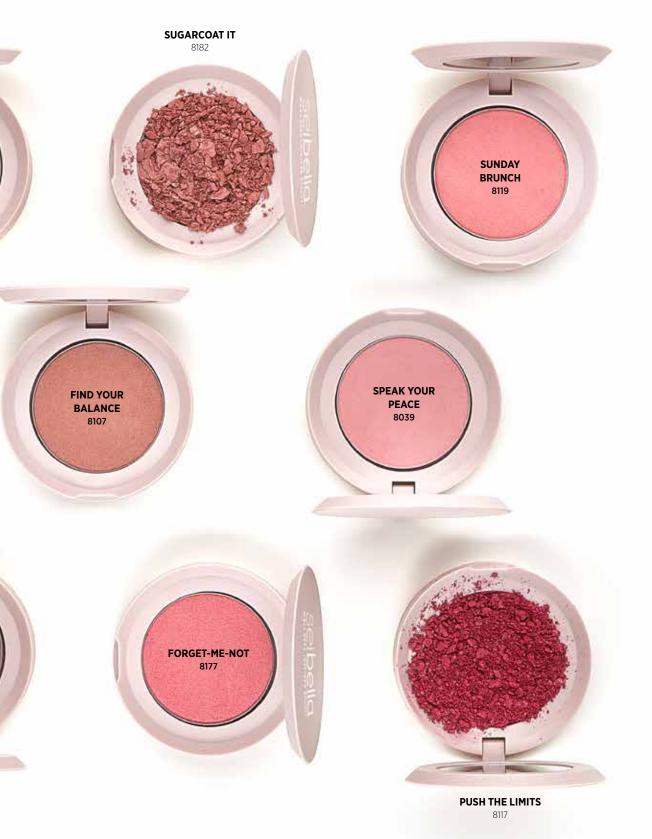

#### **Blush with Compact**

Instantly add a pop of color, define your cheekbones, and brighten your face. Available in 11 versatile shades, our effortlessly blendable blushes come in a silky-soft formula that's infused with good-for-your-skin ingredients—including amino acids, green tea, and antioxidant vitamins. Plus, our blushes come in refillable magnetic packaging (a win for both you and the environment)!

#### **Blush Refill**

Already have the magnetic compact? Refill it with a blush pan in your chosen shade using the individual item number below the name!

\$14.50 Member 7 POINTS \$25.00 Non-Member

LATE TO THE BALLET 8040