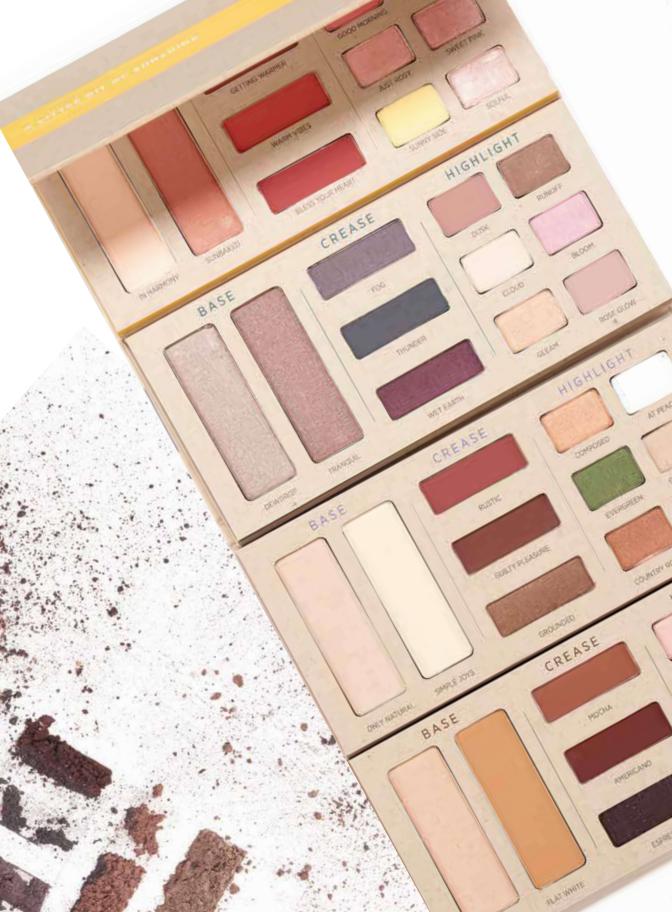

# Four new palettes. Four new perspectives.

Create versatile looks from each of these four distinctive palettes! Our highly pigmented formula offers intense, buildable color payoff in simplified shade options that are easy to layer and effortless to blend.

#### **Eyeshadow Palettes**

Introducing NEW eyeshadow palettes from Sei Bella®! Each one is here to stay and serves up a distinctive vibe to fit a variety of day-to-day looks—Down to Earth, Morning Coffee, Little Bit of Sunshine, and After the Storm. And to make things even easier, these palettes call out shades that can be used as a base, crease, and highlight color while also providing monthly eyeshadow inspiration to take the guesswork out of creating gorgeous looks!

\$29.00 Member 9 POINTS \$49.00 Non-Member

NEW

CHNAMANOCICE

MACTHIATO

HIGHLIGHT

ITEM: 70207

A TALE OF RETREATING CLOUDS, GLISTENING PAVEMENT, AND STRAY SUNBEAMS

**BASE** Dew Drop CREASE Wet Earth HIGHLIGHT Cloud

**STEP 1:** Use Dew Drop to cover the entire eyelid, leaving the inner corner of your eye untouched.

STEP 2: Use Wet Earth to add dimension by shading the crease of your eye (from outer corner to middle). Use the Sei Bella Blending Brush to blend the edges of the crease to reduce any harshness.

**STEP 3:** Finish by placing Cloud at the inner corner of your eye and brow bone to create a lifted look.

Morning Coffee

THE PALETTE YOU'LL REACH FOR EVERY MORNING

Chai

78

CREASE

Mocha

HIGHLIGHT Cold Foam

STEP 1: Use Chai to cover the entire eyelid, leaving the inner corner of your eye untouched.

STEP 2: Use Mocha to add dimension by shading the crease of your eye (from outer corner to middle).

STEP 3: Finish by placing Cold Foam at the inner corner of your eye and brow bone to create a lifted look.

**BASE** Only Natural

**CREASE**Rustic

HIGHLIGHT At Peace

STEP 1: Cover the entire eyelid with Only Natural, leaving the inner corner of the eye untouched.

**STEP 2:** Use Rustic to add dimension by shading the crease of your eye (from outer corner to middle).

**STEP 3:** Finish by placing At Peace at the inner corner of your eye and on brow bone to create a lifted look.

A Little Bit of Sunshine ITEM: 70208

A REMINDER TO LOOK ON THE BRIGHT SIDE

79

BASE

HIGHLIGHT

CREASE

In Harmony Getting Warmer

HIGHLIGHT Solful

STEP 1: Use In Harmony to cover the entire eyelid, leaving the inner corner of your eye untouched.

STEP 2: Use Getting Warmer to add dimension by shading the crease of your eye (from outer corner to middle).

STEP 3: Finish by placing Solful at the inner corner of your eye and brow bone to create a lifted look.