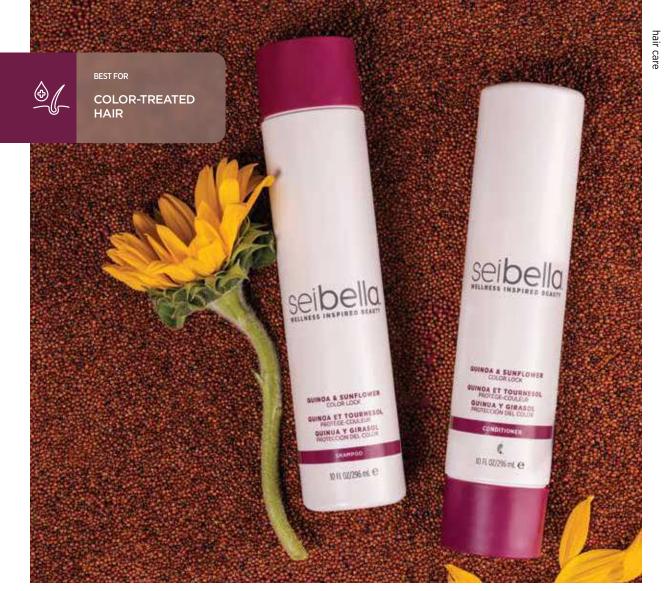

#### **Quinoa & Sunflower Color Lock Shampoo & Conditioner**

Featuring a vibrancy-boosting complex of sunflower seed extract, quinoa, and amino acids, this moisturizing formula adds vibrancy to hair while fighting the four main causes of color change: environmental aggressors, poor hair cuticle condition, color-altering minerals, and water.

SHAMPOO

**\$19.50** Member 10 POINTS \$33.00 Non-Member

Item: 5524 | 10 fl. oz.

CONDITIONER **\$19.50** Member

10 POINTS

#### \$33.00 Non-Member Item: 70117 | 10 fl. oz.