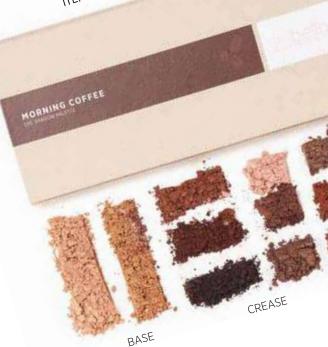

**STEP 3:** Finish by placing Cloud at the inner corner of your eye and brow bone to create a lifted look.

Morning Coffee

THE PALETTE YOU'LL REACH FOR EVERY MORNING

Chai

78

CREASE

Mocha

HIGHLIGHT Cold Foam

STEP 1: Use Chai to cover the entire eyelid, leaving the inner corner of your eye untouched.

STEP 2: Use Mocha to add dimension by shading the crease of your eye (from outer corner to middle).

STEP 3: Finish by placing Cold Foam at the inner corner of your eye and brow bone to create a lifted look.