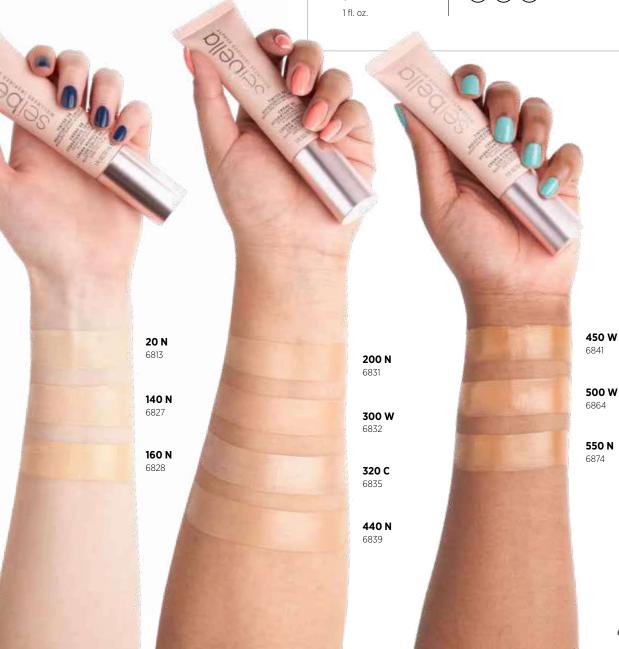

## Right on tone.

When the foundation is flawless, everything else falls into place! Shop our range of foundations by shade and finish to set up the rest of your look for visual success.

| SELECT YOUR FOUNDATION TYPE        |                         |                 |              |
|------------------------------------|-------------------------|-----------------|--------------|
| PRODUCT                            | SKIN TYPE               | COVERAGE        | FINISH       |
| TINTED BB<br>MOISTURIZING<br>CREAM | Normal<br>Mature<br>Dry | Sheer to Light  | Dewy         |
| MINERAL<br>POWDER<br>FOUNDATION    | Oily<br>Acne Prone      | Light to Medium | Velvet Matte |
| FLAWLESS<br>LIQUID<br>FOUNDATION   | Normal<br>Mature<br>Dry | Medium to Full  | Dewy         |
| CREAM TO<br>POWDER                 | Oily to Normal          | Full            | Velvet Matte |

| SKIN TONE |         |  |
|-----------|---------|--|
| W         | Warm    |  |
| С         | Cool    |  |
| N         | Neutral |  |

Light skin with pink or yellow undertones.

MEDIUM | 6165

Medium skin with pink or yellow undertones.

Medium to tan skin with yellow undertones.

**40 N** 4104

**60 C** 4150

**80 N** 4159

**100 N** 4377

**120 W** 4463

**180 C** 4513

**220 N** 4561

**240 N** 4642

**280 N** 4643

**325 C** 4662

**340 N** 4663

**380 N** 4666

**400 N** 4670

**460 W** 4745

**480 C** 4747

**490 N** 4840

**540 W** 4842

**560 N** 4869

**600 N** 4870

**620C** 4888

**640 W** 4932

Melaleuca.com

**40 N** 2045

**60 C** 2048

**80 N** 3099

**100 N** 3626

**120 W** 3627

**180 C** 3801

**220 N** 3849

**240 N** 3903

**280 N** 3986

**325 C** 4023

**340 N** 4485

**380 N** 4640

**400 N** 4665

**460 W** 4875

**480 C** 4876

**490 N** 4928

**540 W** 5260

**560 N** 5407

**600 N** 5418

**620C** 5534

**640 W** 5567

Customer favorite!