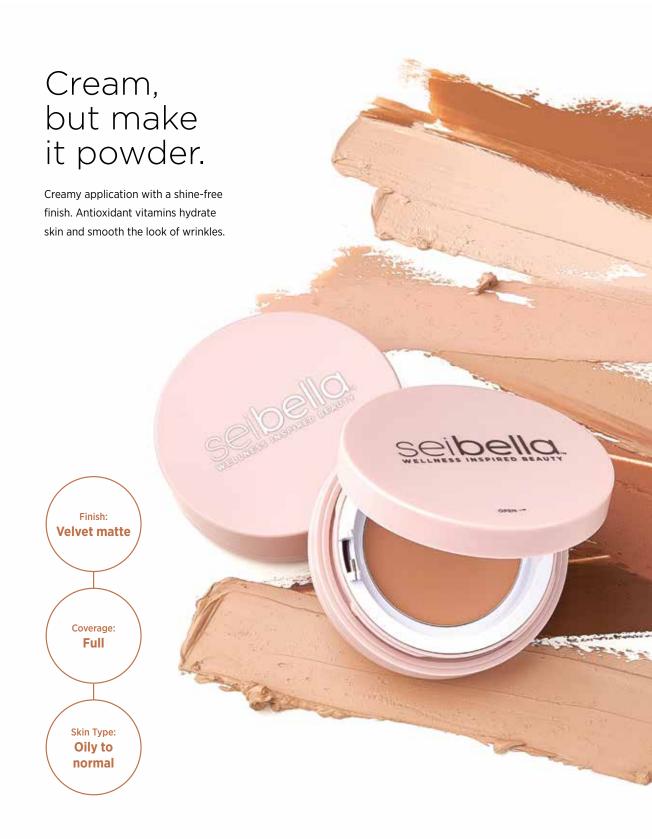

## Right on tone.

When the foundation is flawless, everything else falls into place! Shop our range of foundations by shade and finish to set up the rest of your look for visual success.

| SELECT YOUR FOUNDATION TYPE        |                         |                 |              |
|------------------------------------|-------------------------|-----------------|--------------|
| PRODUCT                            | SKIN TYPE               | COVERAGE        | FINISH       |
| TINTED BB<br>MOISTURIZING<br>CREAM | Normal<br>Mature<br>Dry | Sheer to Light  | Dewy         |
| MINERAL<br>POWDER<br>FOUNDATION    | Oily<br>Acne Prone      | Light to Medium | Velvet Matte |
| FLAWLESS<br>LIQUID<br>FOUNDATION   | Normal<br>Mature<br>Dry | Medium to Full  | Dewy         |
| CREAM TO<br>POWDER                 | Oily to Normal          | Full            | Velvet Matte |

Medium to full coverage in a skin-perfecting finish. Age-defying peptides and nourishing vitamins help skin look younger. Broad-spectrum SPF 15. Oil-free and paraben-free.