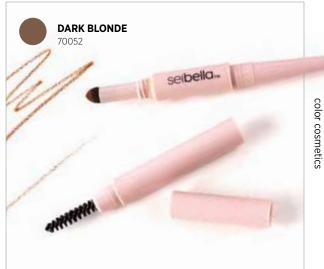

#### **Brow Pencil**

Transform sparse brows into full, thick, and expertly defined arches. More natural than a gel and easier to use, our Three-in-One Definition Brow Pencil has everything you need to create shapely brows. It's as easy as 1) adding shape and definition with the pencil tip, 2) filling in sparse areas with the brow powder, and 3) blending it all in with the brow brush for naturally well-defined brows. Plus, the twist-up pencil never needs to be sharpened!