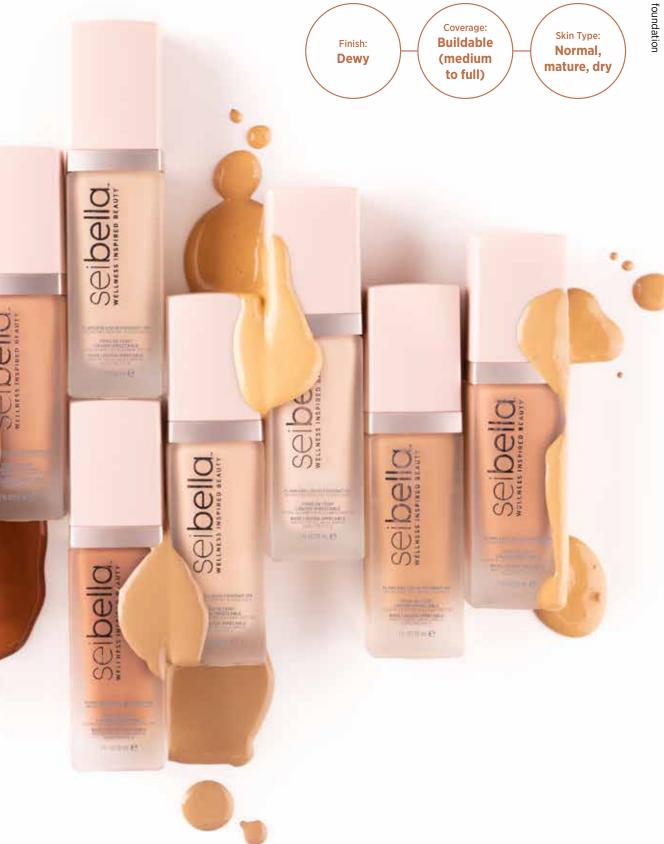

#### **Tinted BB Moisturizing Cream**

Meet our lightest-coverage foundation. Short for "blemish balm," BB cream is a versatile combination of products that includes a moisturizer, primer, foundation, skin treatment, and concealer. Plus it has an SPF of 20! It's great on those days when you want a glowy, natural look—or you simply don't have time to work through a multistep makeup routine. A multimineral complex diffuses natural light to diminish the appearance of fine lines and wrinkles.

#### Flawless Liquid Foundation

Looking flawless! Our Flawless Liquid Foundation enhances skin with long-lasting medium coverage that doesn't settle into fine lines and wrinkles. Age-defying ingredients, such as AquaCacteen™, help soothe, hydrate, and firm skin. SPF 15.

**\$24.50** Member 11 POINTS \$41.00 Non-Member 1 fl. oz.