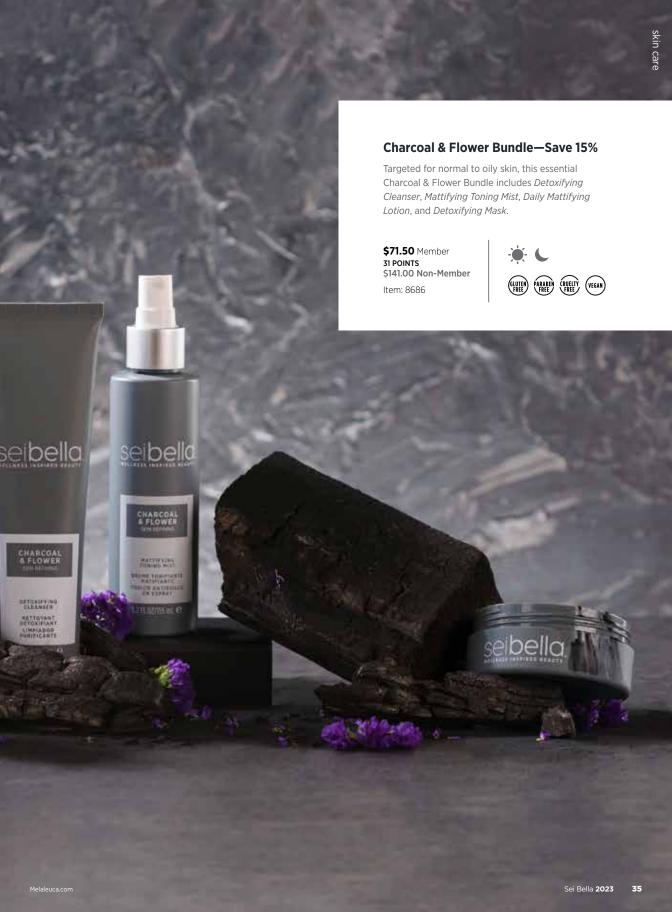

# **Honey & Rose** For Sensitive Skin **Clarity Clear Skin Solutions** BLEMISH CLEARING **Charcoal & Flower**

For Oily Skin
ENLARGED PORES • CLOGGED PORES • BLEMISHES

Melaleuca.com Sei Bella **2023** 

# Start with a clean slate.

Our Charcoal & Flower Skin Refining collection leverages activated charcoal and plant extracts that penetrate deep into pores to dissolve impurities, remove excess oil, and refine skin texture.

Charcoal acts as a magnet to draw out oil, impurities, and debris from deep within pores, which not only improves pore-size appearance but also decreases excess oil! This detoxifying action can result in smoother, softer, healthier-looking skin.

Improves pore-size appearance. selbella Decreases excess oil. Mattifies oily skin. Improves the appearance of skin tone and texture.