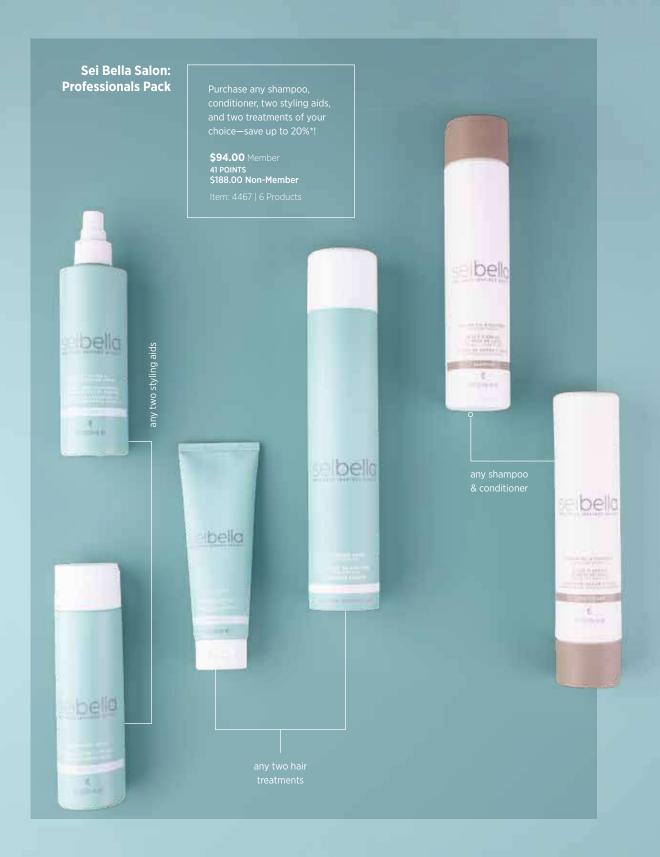

ightless, nonsticky spray instantly thickens hair for full-bodied, all-over volume that lasts all day. Preferred two to one over the leading thickening spray on the market!

**\$19.50** Member 9 POINTS \$33.00 Non-Member Item: 70063 | 8 fl. oz.

#### **Leave-In Detangling**& Smoothing Spray

This weightless spray smooths and separates strands so your comb or brush melts through wet hair like butter—preventing it from stretching and breaking.

**\$22.00** Member 12 POINTS \$37.00 Non-Member Item: 3151 | 8 fl. oz.

#### **Repair Hair Mask**

Indulgent conditioners lock moisture deep into parched strands, restoring strength, softness, and shine to even the most brittle hair. For best results, use two to three times a week.

\$19.50 Member 11 POINTS \$33.00 Non-Member

Item: 3165 | 4 fl. oz.





# COOM Made you look! Regardless of whether your look is

subtle, playful, powerful, or perfectly imperfect—makeup is a celebration of self-expression. Dare to try something new or just be YOU. Maybe that's a "no makeup" makeup look, maybe it's stiletto-sharp winged liner and redder-than-red lipstick, maybe it's sparkly eyeshadow. Anything goes when it comes to beauty!



## Right on tone.

When the foundation is flawless, everything else falls into place! Shop our range of foundations by shade and finish to set up the rest of your look for visual success.



| SELECT YOUR FOUNDATION TYPE        |                         |                 |              |
|------------------------------------|-------------------------|-----------------|--------------|
| PRODUCT