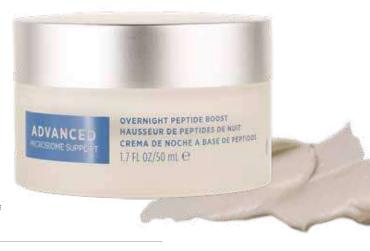

#### **Overnight Peptide Boost**

Nighttime is when your skin's rejuvenating processes are most active. Our performance-driving *Overnight* Peptide Boost features bakuchiol—a natural alternative to retinol derived from the babchi plant that eliminates negative side effects that may occur when you start a retinoid routine, such as redness, peeling, stinging, and photosensitivity. Used over time, this peptide boost reduces the appearance of fine lines and wrinkles, improves skin firmness, smooths texture, and leaves skin feeling more hydrated than ever.

**\$95.00** Member **50 POINTS** \$159.00 Non-Member Item: 70082 | 1.7 fl. oz.