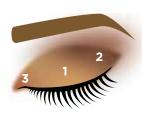

**BASE** Only Natural

**CREASE**Rustic

HIGHLIGHT At Peace

STEP 1: Cover the entire eyelid with Only Natural, leaving the inner corner of the eye untouched.

**STEP 2:** Use Rustic to add dimension by shading the crease of your eye (from outer corner to middle).

**STEP 3:** Finish by placing At Peace at the inner corner of your eye and on brow bone to create a lifted look.

A Little Bit of Sunshine ITEM: 70208

A REMINDER TO LOOK ON THE BRIGHT SIDE

79

BASE

HIGHLIGHT