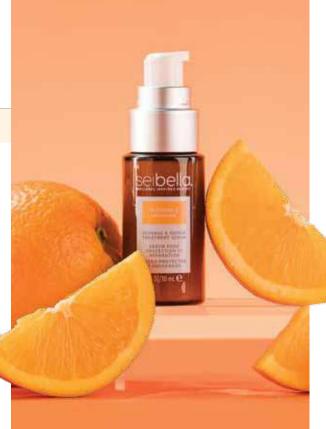

# Look on the bright side.

Dull skin and dark spots? Not on our watch!
Our Vitamin C Skin Defense collection features
two stable forms of vitamin C that diminish the
appearance of dark spots and take skin from
lackluster to luminous.

Topical vitamin C is a dermatologist favorite that can improve the appearance of dark spots, fine lines and wrinkles, and other signs of skin aging. The antioxidants in our *Vitamin C Skin Defense* line not only help prevent the damage that UV light cause but also work to improve your appearance after the fact by diminishing visible discoloration and smoothing rough skin texture!

Deeply cleanses and moisturizes dry, dull skin.

Diminishes the appearance of age spots and discoloration.

Helps protect against free radicals, outside irritants, and damage.

Improves overall skin texture and appearance.