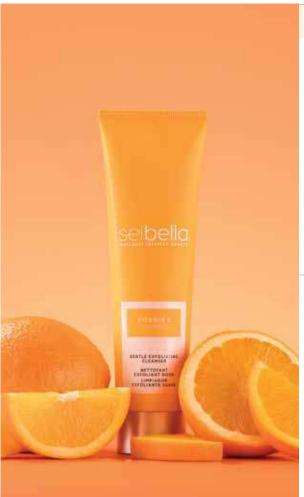

# Look on the bright side.

Dull skin and dark spots? Not on our watch!
Our Vitamin C Skin Defense collection features
two stable forms of vitamin C that diminish the
appearance of dark spots and take skin from
lackluster to luminous.

Topical vitamin C is a dermatologist favorite that can improve the appearance of dark spots, fine lines and wrinkles, and other signs of skin aging. The antioxidants in our *Vitamin C Skin Defense* line not only help prevent the damage that UV light cause but also work to improve your appearance after the fact by diminishing visible discoloration and smoothing rough skin texture!

Deeply cleanses and moisturizes dry, dull skin.

Diminishes the appearance of age spots and discoloration.

Helps protect against free radicals, outside irritants, and damage.

Improves overall skin texture and appearance.