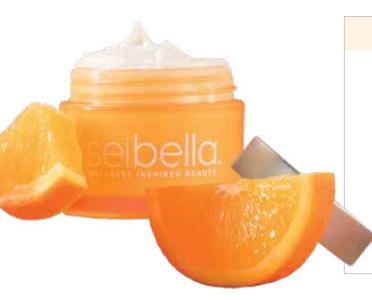

# Look on the bright side.

Dull skin and dark spots? Not on our watch!
Our Vitamin C Skin Defense collection features
two stable forms of vitamin C that diminish the
appearance of dark spots and take skin from
lackluster to luminous.

Topical vitamin C is a dermatologist favorite that can improve the appearance of dark spots, fine lines and wrinkles, and other signs of skin aging. The antioxidants in our *Vitamin C Skin Defense* line not only help prevent the damage that UV light cause but also work to improve your appearance after the fact by diminishing visible discoloration and smoothing rough skin texture!

Deeply cleanses and moisturizes dry, dull skin.

Diminishes the appearance of age spots and discoloration.

Helps protect against free radicals, outside irritants, and damage.

Improves overall skin texture and appearance.