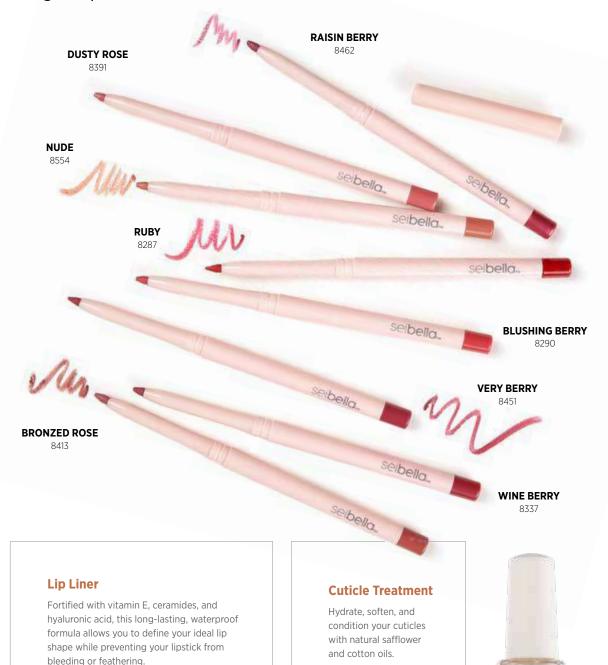

## Read my lips!

The definition of perfection. Long-lasting and waterproof, this lip liner is fortified with vitamin E, ceramides, and hyaluronic acid to improve the health of your lips while preventing your lipstick from bleeding or feathering.