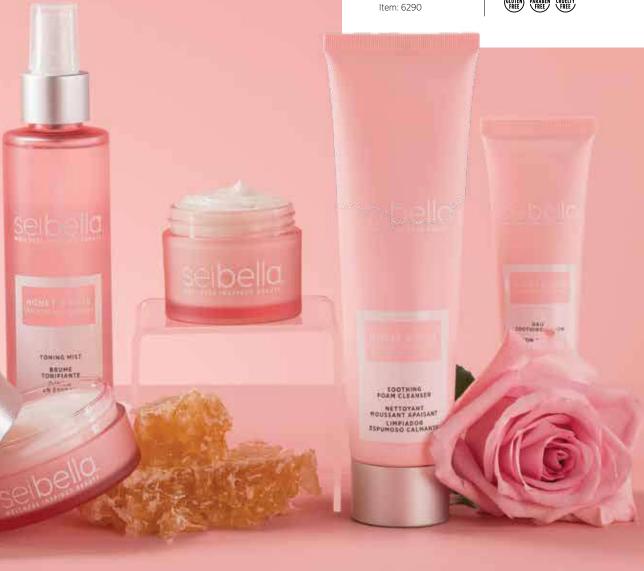

## Keep your calm.

Infused with the petal-soft touch of rose extract and hydrating honey, our *Honey & Rose Skin Soothing* collection instantly replenishes, rehydrates, and soothes sensitive skin.

Rose extracts have been used in beauty regimens for thousands of years. Rose water was even a favorite beauty secret of Cleopatra! The antioxidants in roses have been researched for their ability to neutralize free radicals and calm sensitivity. Roses even act as an emollient to moisturize skin—particularly when used with skin-soothing honey. Honey's natural humectant properties (this means it actually attracts moisture into it) make it ideal for adding an extra dose of hydration to dry, red skin. Honey also contains amino acids, antioxidants, vitamins, and minerals that are beneficial for skin health.

Immediately hydrates dry skin.

Visibly improves the appearance of redness and irritation.

Visibly improves skin tone and radiance.

#### **Honey & Rose Bundle—Save 20%**

Targeted for sensitive skin, this essential Honey & Rose Bundle includes Balm to Oil Makeup Remover, Toning Mist, Daily Soothing Lotion, Overnight Recovery Cream, and Bi-Phase Recovery Oil.